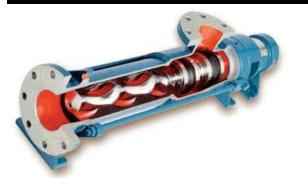

FTI pumps are constructed from rugged, corrosion resistant materials including heavy gauge stainless steel and plastics specifically engineered for maximum corrosion resistance. FTI offers a full line of centrifugal and drum pumps.