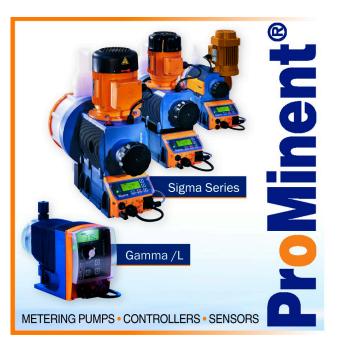

## Pentair Water

Myers offers a complete line of sump, sewage and effluent pumps.

ProMinent's complete product line includes chemical metering pumps, sensors and controllers (total and free chlorine, pH, ORP), chlorine dioxide and ozone generators, dry polymer feeders, UV and RO equipment, and pre-engineered standard and custom systems.