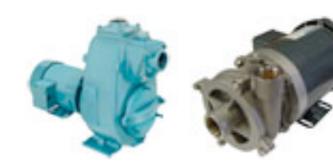

FTI pumps are constructed from rugged, corrosion resistant materials including heavy gauge stainless steel and plastics specifically engineered for maximum corrosion resistance. FTI offers a full line of centrifugal and drum pumps.